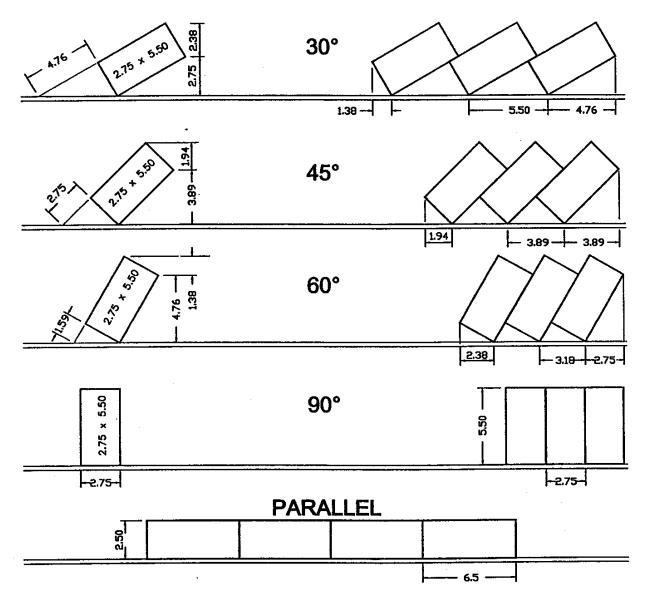

Schedule 7B – Parking Stall and Aisle Dimensions

Vehicle *parking spaces* shall measure 2.75m x 5.50m and aisle widths shall be in accordance with the standards below.

| Parking Angle | Minimum Aisle Width |
|---------------|---------------------|
| 0°            | 3.0 m               |
| 30°           | 3.5 m               |
| 45°           | 4.5 m               |
| 60°           | 5.5 m               |
| 90            | 7.2 m               |